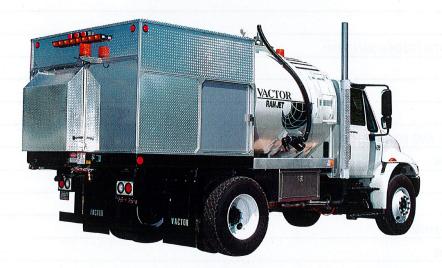

#### **SUMMARY AND RECOMMENDATIONS**

Staff recommends that the City Council approve and authorize the City Manager to purchase a new Vactor RamJet sewer cleaner to replace an existing sewer cleaner that is due to go out of service. It will cost \$350,349.99 (sales tax included).

## **Presents a Proposal Summary**

of the

RamJet 850

Single Engine Sewer Cleaner Mounted on a Single Rear Axel Freightliner 108SD Truck Chassis

foi

San Leandro Waste Facility

NJPA Contact #1022017-FSC

www.njpacoop.org